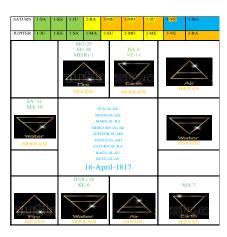

#### **B.** Cholera

Cholera was the deadliest Pandemic in the world has ever known at 18<sup>th</sup> Century. But with reference the Advanced Nadi astrologically it also has been given some lead based on the planetary connectivity. Here also the Karma Karakan Saturn connected to the Ketu ,Jupiter and the same time Jupiter (Jeevan) connected to Ketu , Saturn, Mars at first level connectivity at Watery Moolam Rasi .So the cholera is the water infected base bacteria created Pandemic and did the deadliest entire world and also its born from non-man power involved manner . Because the Saturn present in watery Moolam Rasi.