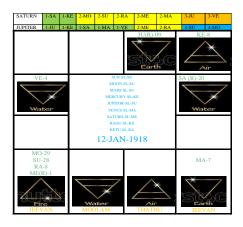

#### A.Spanish flu

Spanish Flu was the deadliest Pandemic in the world has ever known at last century, but we've forgotten it once come out the issue .It also astrologically gives some lead based on its planetary connectivity. Here the Karma karakan Saturn connected to Ketu and it activated by Sun/Moon at the same time Jupiter (Jeevan) connected to Ketu, Saturn, Mars and Venues at first level connectivity at Airy Jeevan Rasi. So the Spanish flu virus created and did the Pandemic deadliest entire world and also its born from non-man power involved manner. Because the Saturn present in Thathu Rasi.