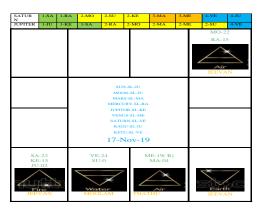

# II. PLANETARY CONNECTIVITY AT ADVANCE NADI, WHEN CORONA VIRUS ON ADDRESSED

On analysis with the support of advance Nadi astrology the Planetary connectivity on corona first addressed at Wuhan on 17 Nov 2019, the Saturn (22 degree) travel at Venues Star lord (Asura Guru) at Jeevan Rasi and first connected firey to Airy Ragu at own star lord and activated by the Airey Moon at 22 degree, watery Sun at 0 degree and Firey Ketu at second level connectivity. As per Nadi Rule Karma Karakan Saturn only primary responsible for any kind of work. So that the Saturn forced to create Asura Jeevan Here the Jeevan(Jupiter) is vary week connection in karma Karakan Saturn connectivity and the venues (the star lard of Saturn) is in Maraka Diraikana at Kala chakra. So it able to kills the human. At the same time to see the connectivity of Jupiter (Jeevan). The Jupiter connected with Ketu's own star lord and connected first level through Ketu to Saturn. So the human's cells are ready to accept the Saturn created mutated corona virus. So the corona virus easily affects the human, also it has been connected at Airey Ragu, Moon, Mars, Mercury and watery Sun. So it able to spread through air water combination of cough, air conditioned room, long air travel, low air temperature country, etc