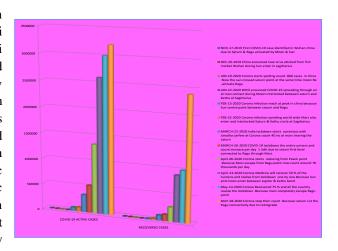

#### III. CORONA IMPACTS

The corona do not show big role untill Ketu cross the Jupitor point at 10<sup>th</sup> January 2020 at 14 Degree,then only the virus seriously affect the China becouse the Jupiter(Jeevan) locked by saturn and kedhu .Also the Ragu first connected to the saturn at own star lord and at airy western rasi so it has been dangrously affected at western cunteries. Further entire planets excpt Mars interlocked by Ragu & Ketu and also Mars enter in this circle on Feb-22, so the entire world administration start to lockdown due to corona impact and start fight against corona virus action all over the world . When the Saturn first connected to the Mars then connected Ragu ,the corona infection attin at peak. It has been happened on 2<sup>nd</sup> april 2020. But til the Sun /Moon break the Ketu(virus)-Jupitor (Jeevan)

corona not stoped their action. It has been be happened on 23<sup>rd</sup> april 2020 at Sun/ Moon at 9 Deg at Thathu –South East Rasi at Aswini Star load. It has been break the lock and realise the Jeevan (Jupitor) between Saturn and Ketu circle. In addition to that the Medicne may be the form of Chemical/Metlargy. Becouse it has been done in the Thathu Rasi also India will do the major role being it placed in South Earsten Country. So in that time the madichine do work against corana virus positively and recover rate increase and infection rate decrease gradualy and may 14<sup>th</sup>, entire lockdown will be realise becouse the Mars escape from Ragu's point and also May 28 corona minimise their count becouse Saturn retrograde and disconnect the Ragu connectivity. Also The complete recover will be held at the unverse from the corona at , when the Jupeter disconect Ragu's connectivity. It will be happened on 25<sup>th</sup> Feb-2021.